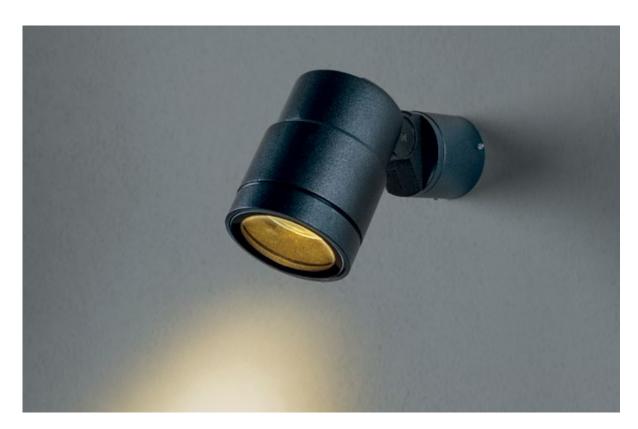

## POLE

POLE family spotlights are suitable for the illumination of outdoor areas like driveways, entrances, terraces and gardens. POLE has an adjustable head and is available in several versions. The LED module has two beam options and an efficient DC/DC converter with protection against polarity reversal. Suitable for parallel wiring.

## **POLE WALL**

|      | reference    | 30010WW/W   30011WW/W |
|------|--------------|-----------------------|
|      | wattage      | 3.6 W                 |
|      | power supply | 24V-DC                |
| C€   | lamp         | <b>@</b>              |
| IP65 | optics       | spot 13°   flood 60°  |
|      |              |                       |